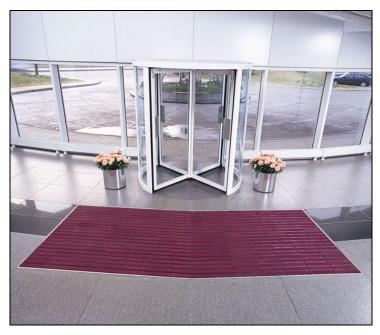

## Smart Step Entrance Mats

Smart Step alternates rows of ribbed vinyl and carpet strips to scrape and dry in entranceways and foyers. The carpet effectively removes moisture from shoes. Chevron mat strips are ideal for scraping and drying. Smart Step can be placed directly on the floor, or fits into most recessed foyers.

- Designed to provide years of service in the busiest foyers.
- Alternating rows of ribbed vinyl and carpet strips scrape and dry the foot traffic of visitors all day.
- 38oz carpet mat strips for excellent scraping and drying.
- Can be placed within a foyer recess depth of 3/8" to 1/2" or directly on the floor allow 9/16" door clearance.
- Ribbed vinyl sections can be perforated to facilitate drainage (recommended for recess areas only).
- Mat comes fully assembled to exact size specifications.
- Vinyl tiles made from 100% recycled PVC.